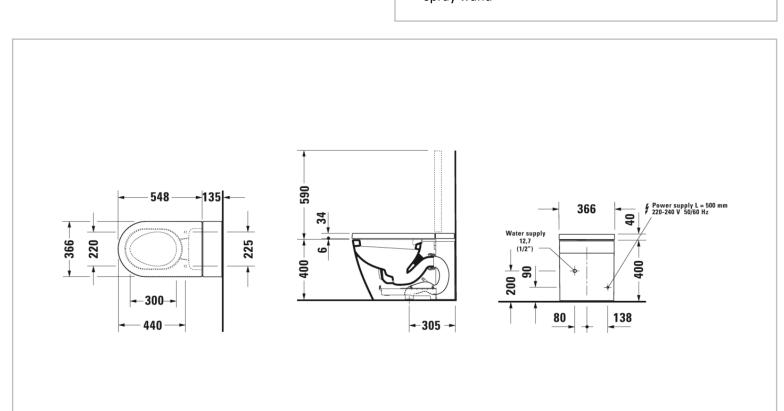

Brand: Duravit, Germany

Name: Sensowash i Plus Intelligent Toilet

Item Code: 620000 002 500 320

Designer: Philippe Starck

Color / Finish: White

Dimensions: 366 x 683 mm

## Product info:

- Intelligent Toilet 220-240V/50-60Hz
- · Rear-, Lady- and Comfortwash
- Vertical outlet
- Seat heating
- Intelligent energy saving mode
- Warm air dryer
- Individual adjustment of water air- and seat temperature as well as spray wand position and water spray intensity
- Auto flush, with integrated flushing system
- Pre-flushing
- Night light
- Remote control included, App operation, Self cleaning spray wand